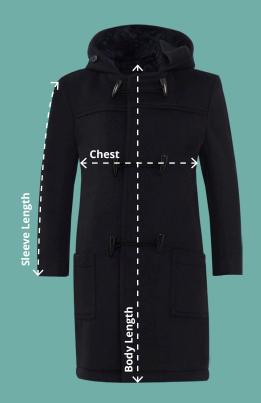

#### **Chest (At 2cm from under arm)**

Measure across the chest at 2cm below the underarm with the garment laid flat.

## **Body Length**

Measure the length of the body down the center of the back.

## **Overarm Sleeve Length**

Measure from where the shoulder seam meets the neck opening down to the end of the cuff.

**Duffle Coat Code:** AAAA112049 (SS42A)

| Duffle Coat         |      |      |      |      |      |      |       |       |       |
|---------------------|------|------|------|------|------|------|-------|-------|-------|
| To fit age          | 3/4  | 4/5  | 6/7  | 7/8  | 8/9  | 9/10 | 11/12 | 13/14 | 15/16 |
| 1/2 Chest (cm)*     | 42   | 44   | 46   | 48   | 50   | 51   | 52.5  | 54.5  | 56    |
| Body Length (cm)    | 59.5 | 62.5 | 67.5 | 72.5 | 77.5 | 82.5 | 87.5  | 97.5  | 102.5 |
| Sleeve length (cm)* | 35.5 | 38.5 | 41.5 | 45.5 | 48.5 | 54.5 | 57.5  | 63.5  | 64.5  |